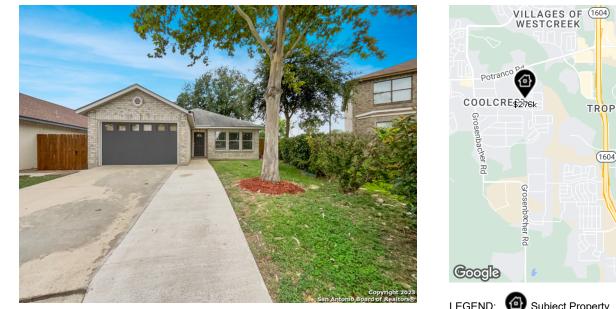

### **Property Photos**

#### **Public Remarks**

- No city taxes - Extensive renovation includes new flooring, kitchen - New 30-year roof (installed on May 12) ensures long-lasting protection. - Wellprotected home with newly installed gutters (October 22). - Effortless lawn care with a new sprinkler system. - Versatile shed with power for workshops, studio, or storage. - Serene backyard with new fence for privacy and security. - Smart kitchen lighting creates an inviting ambiance. - Outdoor spaces enhanced for entertainment and relaxation. - Outdoor ceiling fan for breezy outdoor moments. - Flourish in the vegetable garden; find tranquility with the garden fountain. - Enchanting outdoor lighting sets the scene for memorable gatherings. - Beautiful mature trees provide shade and beauty. - Spa-like bathrooms with elegant marble accents. - Stylish kitchen includes refrigerator. - Access to community pool, promoting leisure and community. -Convenient garage door opener - Security system for your peace of mind. - Tranquility with no rear neighbors; possibility of customization. - Lipoy picnics and outdoor moments with loved ones. - Stay active with jogging and nature trails. - Upcoming basketball and pickleball courts promise fun. - Dog park for your furry friends' delight. Don't miss out on making this exceptional property your own. Schedule a viewing now and step into the pinnacle of contemporary living.