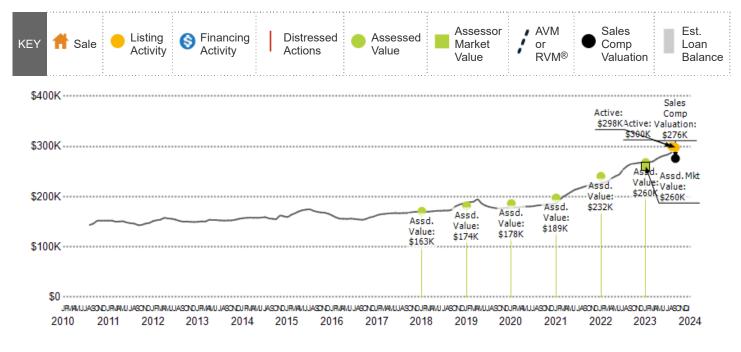

#### Sales and Financing Activity

K.COM

This chart shows a property's sales and financing history. It can be used to compare the value of the property as seen by public records, such as deeds and tax records, with the estimated home value. Actions taken against the owner, such as the issuance of a Notice of Default, are noted. Sales activity, such as listing date and price reductions, are highlighted.