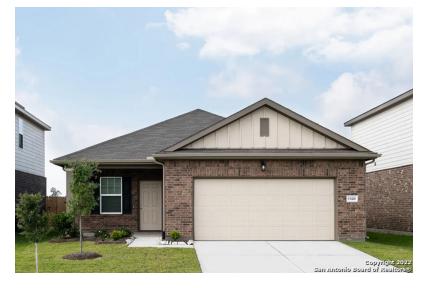

|
| Lot Size              | _            | 5,227 sq ft              |
| Pool                  | _            | None                     |
| Year Built            | _            | 2023                     |
| Roofing               | _            | Composition              |
| Heating               | _            | Central, Electric        |
| Cooling               | _            | One Centra               |
| Fireplaces            | _            | Not Applicable           |
| Foundation            | _            | Slab                     |
| Exterior Walls        | _            | Brick, Cement Fiber, New |
| Number of Stories     | _            | 1                        |

Listing Courtesy of Fraire Realty Group, INC.





### 12511 Antilia, San Antonio, TX 78245

Seller's Report





# Active New, New: 9/15/2023

SABOR.com

# List Price **\$266,990**

List Date: 9/15/2023

New Starlight Home under construction. The Kitchen has Granite Countertops, brand new stainless steel appliances, and Electric Range. Meridian is conveniently located off Loop 1604 and Highway 90, you're minutes away from shopping, restaurants, and entertainment in downtown San Antonio.

| Home Facts            | Public Facts | Listing Facts            |
|-----------------------|--------------|--------------------------|
| Property Type         | -            | Single Family            |
| Property Subtype      | _            | Single Family Detached   |
| Bedrooms              | _            | 3                        |
| Total Baths           | -            | 2                        |
| Full B