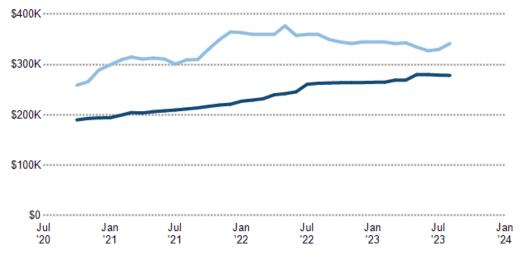

## Market Health Charts and Comparisons

Median Estimated Home Value vs. Median Listing Price

This chart compares a ZIP code's median estimated home value with the median listing price of Active listings. Estimated home values are generated by a valuation model and are not formal appraisals.

Data Source: Public Record and Listing data Update Frequency: Monthly

Median Estimated Value

Median List Price