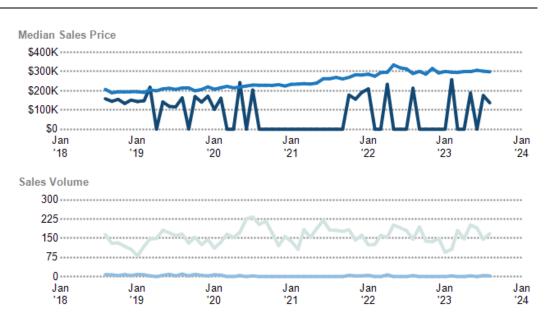

#### Median Sales Price vs. Sales Volume

This chart compares the listings and public records sales price trend and sales volume for homes in an area.

Data Source: Public Record and Listing data

Update Frequency: Monthly

Median Sales Price Listings

Sales Volume Public Records

Sales Volume Listings