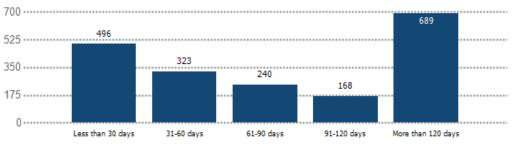

#### Average Price Adjustments

This chart displays the average percentage adjustment from the original list price, compared by length of time properties have been for sale in this market.

Data Source: On- and off-market listings sources

#### Update Frequency: Monthly

Price Adjustments (-)

Number of Price Adjustments - All Listings

#### Percentage Change in Listing Price

Less than 30 days

31-60 days

61-90 days

91-120 days

More than 120 days