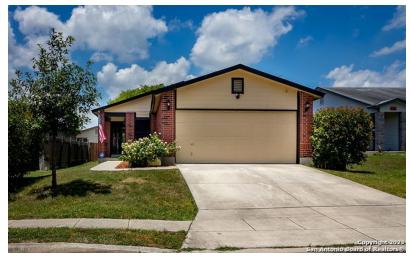

Roofing               | Asphalt                   | Composition                    |
| Heating               | Forced Air Unit           | Central, Electric              |
| Cooling               | Central                   | One Central                    |
| Fireplaces            | -                         | Not Applicable                 |
| Foundation            | Slab                      | Slab                           |
| Exterior Walls        | —                         | Brick, Cement Fiber, Pre-Owned |
| Number of Units       | 0                         | -                              |
| Number of Stories     | 2                         | 2                              |

Listing Courtesy of United Realty Group of Texas, LLC





# 2815 Amber Morning, San Antonio, TX 78245



SABOR.com Seller's Report



LEGEND: (1)

| Home Facts            | Public Facts              | Listing Fac              |  |
|-----------------------|---------------------------|--------------------------|--|
| Property Type         | Single Family             | Single Family            |  |
| Property Subtype      | Single Family Residential | Single Family Detached   |  |
| Bedrooms              | 3                         | 3                        |  |
| Total Baths           | 2                         | 2                        |  |
| Full Baths            | 2                         | 2                        |  |
| Partial Baths         | -                         | -                        |  |
| Living Area (sq ft)   | 1,346                     | 1,346                    |  |