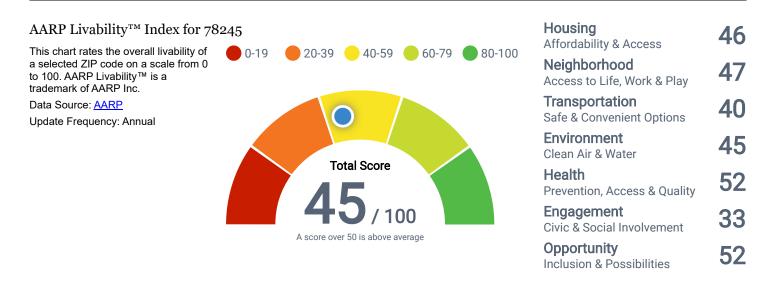

| \$105 |
|-------------------|-------|
| Payments per Year | 4     |

| Schools (from Listing Data) |                    | (based on location) | (based on location)                   |  |  |
|-----------------------------|--------------------|---------------------|---------------------------------------|--|--|
| Elementary School           | Mora               | Elementary School   | Grosenbacher Elementary School        |  |  |
| Middle School               | Luna Middle School | Middle School       | Luna Middle School                    |  |  |
| High School                 | William Brennan    | High School         | Brennan High School                   |  |  |
| School District             | Northside          | School District     | Northside Independent School District |  |  |





### **Property Photos**









### Seller's Report

11802 Dogwood Tree, San Antonio, TX 78245























#### Seller's Report











### **Historical Photos**

STABOR.com



Seller's Report























#### Seller's Report

11802 Dogwood Tree, San Antonio, TX 78245





\$400K ······

### **Property History**

Median Estimated Home Value

This graphic displays property estimates for a market area and a subject property, where one has been selected. Estimated property values are generated by a valuation model and are not formal appraisals.

Data Source: Public records, and MLS sources where licensed

Update Frequency: Monthly





#### Assessed Values

| Date | Improvement |          | Total     | Тах     |
|------|-------------|----------|-----------|------