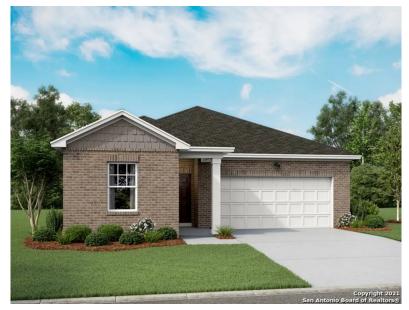

| Living Area (sq ft)     | _ | 2,260                    |
| Building Area (sq ft)   | _ | 2,260                    |
| Lot Size                | _ | 5,227 sq ft              |
| Pool                    | _ | None                     |
| Year Built              | _ | 2023                     |
| Roofing                 | _ | Composition              |
| Heating                 | _ | Central, Electric        |
| Cooling                 | _ | One Central              |
| Fireplaces              | – | Not Applicable           |
| Foundation              | - | Slab                     |
| Exterior Walls          | - | Brick, Cement Fiber, New |
| Number of Stories       | _ | 2                        |

Listing Courtesy of Fraire Realty Group, INC.





## 12806 Cygnus, San Antonio, TX 78245



SABOR.com Seller's Report



# Active New, New: 9/15/2023

#### .....

List Price \$287,990 List Date: 9/15/2023

New Starlight Home under construction. Open floor plan, Kitchen has Granite Countertops, brand new stainless steel appliance, and Electric Range. Conveniently located off Loop 1604 and Highway 90, you're minutes away from shopping, restaurants, and entertainment in downtown San Antonio.

| Home Facts            | Public Facts |                          |
|-----------------------|--------------|--------------------------|
| Property Type         | -            | Single Family            |
| Property Subtype      | —            | Single Family Detached   |
| Bedrooms              | _            | 3                        |
| Total Baths           | _            | 2