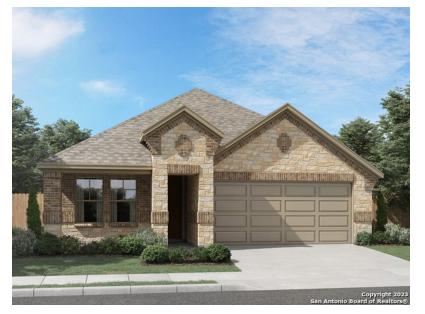

|
| Year Built            | -            | 2023                                     |
| Roofing               | -            | Composition                              |
| Heating               | -            | Central, Natural Gas                     |
| Cooling               | -            | One Central                              |
| Fireplaces            | -            | Not Applicable                           |
| Foundation            | -            | Slab                                     |
| Exterior Walls        | -            | 4 Sides Masonry, New, Stone/Rock, Stucco |
| Number of Stories     | -            | 1                                        |

Listing Courtesy of Perry Homes Realty, LLC





#### 12926 Kostas Ct, San Antonio, TX 78245



SABOR.com Seller's Report



#### Pending

#### Pending as of 9/13/2023

List Price \$329,990 List Date: 8/2/2023

Days in RPR: 44 Last Price Update: 8/28/2023

Brand new, energy-efficient home available by Nov 2023! The Callaghan's welcoming covered entry and foyer open to a stunning family room and gourmet kitchen. Linen cabinets with white-toned quartz countertops, beige tone EVP flooring with dark gray tweed carpet in our Balanced package. Starting in...

| Home Facts            | Public Facts | Listing Facts               |
|-----------------------|--------------|-----------------------------|
| Property Type         | _            | Single Family               |
| Property Subtype      | _            | Single Family Detached      |
| Bedrooms              | -            | 4