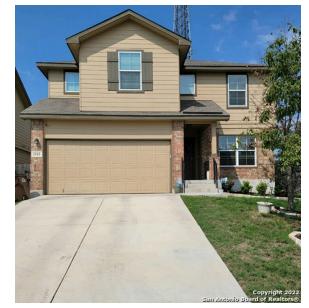

<br>shower. This home will<br>absolutely wow you with<br>its massive ceilings and<br>open floor concept. This<br>home is priced according<br>to its condition.with | Super cute house, ready<br>to welcome you home!<br>pride of ownership<br>greets you as you make<br>your entrance into the<br>spacious family/living<br>room with built-in<br>shelving and sitting<br>alcove to enjoy reading<br>and/or daydreaming<br>alike. Walk into a<br>plethora of natural light<br>in the separate<br>kitchen/breakfast<br>bar/dining room area,<br>that leads you to relax in<br>the shade of your back<br>porch; all appliances<br>(refrigerator, stove/oven,<br>microwave, dishwasher)<br>convey. Enjoy a nap or |



(1604)

(1604)

Map da<mark>ta</mark> ©2023

\$330k

This Property

# 1515 Tree Run, San Antonio, TX 78245



SABOR.com Seller's Report

# • Expired: 9/14/2023

= MLS Listing 1638056: 9/14/2022

List Price \$330,000 Expired Date: 9/14/2023

Days in RPR: 365

**Current Estimated Value** 

\$331,790 Last RVM<sup>®</sup> Update: 8/29/2023

Last RVIVIC Opuate. 6/29/20

RVM<sup>®</sup> Est. Range: \$309K – \$355K

RVM<sup>®</sup> Confidence:

★ ★ ★ ★ ★
KVM<sup>®</sup> Change Last 1 Month: -\$1,900

RVM<sup>®</sup> Change Last 12 Months: 4.83%

Beautiful 5 bedroom 2.5 bath in Dove Canyon. Large media/game room upstairs with Master bedroom down. Breakfast island in the kitchen with granite countertops! This property is spacious and has adequate living space for all occassions! Close proximty to HEB, restaurants and shopping centers. Shor...

| Home Facts            | Public Facts              | Listing