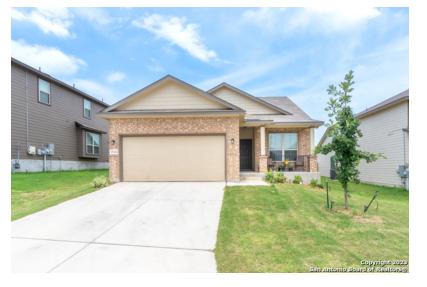

Style                 | Contemporary              | One Story              |
| Roofing               | Asphalt                   | Composition            |
| Heating               | Forced Air Unit           | Central                |
| Cooling               | Central                   | One Central            |
| Fireplaces            | Yes                       | Not Applicable         |
| Foundation            | Slab                      | Slab                   |
| Exterior Walls        | Asbestos Shingle          | Other                  |
| Number of Units       | 0                         | —                      |
| Number of Stories     | 1                         |                        |

Listing Courtesy of RentWerx San Antonio





## 15244 Selene Vw, San Antonio, TX 78245



SABOR.com Seller's Report



LEGEND:

🕑 Subject Property 📃 This Property

| Expired                                                                                                                        | Home Facts            | Public Facts                 | Listing Facts                          |
|--------------------------------------------------------------------------------------------------------------------------------|-----------------------|------------------------------|----------------------------------------|
| <ul> <li>Expired Cancelled: 9/12/2023</li> </ul>                                                                               | Property Type         | Single Family                | Single Family                          |
| MLS Listing 1697702: 6/22/2023