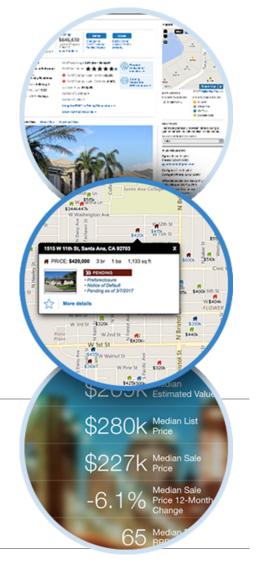

### **Property History**

Median Estimated Home Value

This graphic displays property estimates for a market area and a subject property, where one has been selected. Estimated property values are generated by a valuation model and are not formal appraisals.

#### Sales and Financing Activity

K.COM

This chart shows a property's sales and financing history. It can be used to compare the value of the property as seen by public records, such as deeds and tax records, with the estimated home value. Actions taken against the owner, such as the issuance of a Notice of Default, are noted. Sales activity, such as listing date and price reductions, are highlighted.

## Market Health Charts and Comparisons

Median Estimated Home Value vs. Median Listing Price

This chart compares a ZIP code's median estimated home value with the median listing price of Active listings. Estimated home values are generated by a valuation model and are not formal appraisals.