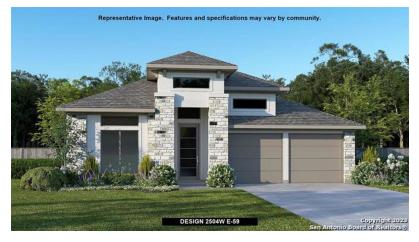

rge<br>dining area. A powder<br>bath and utility room are<br>conveniently located off<br>the living room. Enjoy<br>added storage under the<br>stairs and a breakfast<br>nook. Host countless<br>game nights and movie | the perfect place to call<br>home! with a natural<br>color palette, fresh<br>interior and exterior<br>paint, and flexible living<br>spaces, this home is<br>sure to impress. The<br>primary bathroom has<br>good under sink storage<br>for all your necessities,<br>and the backyard is<br>fenced in for added<br>privacy. Enjoy the sitting<br>area in the backyard to<br>relax and take in the<br>fresh air. This property<br>has it all and is ready for<br>you to move in!this home<br>has been virtually staged<br>to illustrate its potential. |



## 2639 Tortuga Verde, San Antonio, TX 78245



SABOR.com Seller's Report



LEGEND:

#### Pending

Pending as of 9/13/2023

**List Price** \$524,900 List Date: 8/10/2023

Days in RPR: 36

PERRY HOMES NEW

**CONSTRUCTION!** Home office with French doors set at entry with 12-foot ceiling. Extended entry leads to open kitchen, dining area and family room. Kitchen features corner walk-in pantry, generous counter space and island with built-in seating space. Dining area flows into family room...

| Home Facts            | Public Facts | Listing Facts                            |
|-----------------------|--------------|------------------------------------------|
| Property Type         | -            | Single Family                            |
| Property Subtype      | -            | Single Family Detached                   |
| Bedrooms