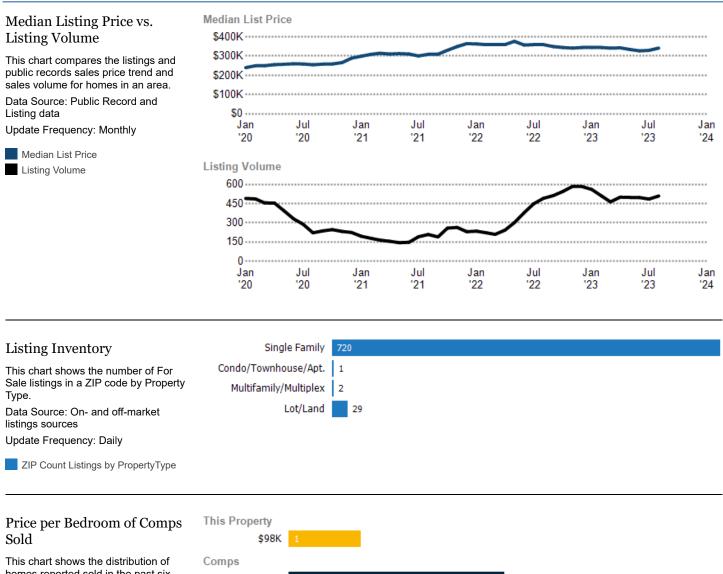

#### Seller's Report

This Property

Comps

\$294K

\$300K - \$360K 6

\$240K - \$300K 7

| Median Sales Price by Square<br>Footage                                                                                                                                                                                                   | This Property<br>1,866 sq. ft.                                             | \$294,430                           |
|-------------------------------------------------------------------------------------------------------------------------------------------------------------------------------------------------------------------------------------------|----------------------------------------------------------------------------|-------------------------------------|
| This chart shows the median price of<br>homes reported sold in the past six<br>months, according to the size of the<br>living space (square footage sourced<br>from public records). The amount<br>shown for the subject property is sold | Comps<br>> 2,400 sq. ft.<br>2,200 - 2,400 sq. ft.<br>2,000 - 2,200 sq. ft. | \$329,950<br>\$323,300<br>\$299,925 |
| data where available, or the property's<br>estimated value when sales data are<br>unavailable (such as non-disclosure<br>states) or provided in range format.<br>Data Source: Public records and MLS<br>data where licensed               | 1,800 - 2,000 sq. ft.<br>1,600 - 1,800 sq. ft.<br>1,400 - 1,600 sq. ft.    | \$285,333<br>\$265,000<br>\$275,000 |
| Update Frequency: Monthly This Property Comps                                                                                                                                                                                             |                                                                            |                                     |