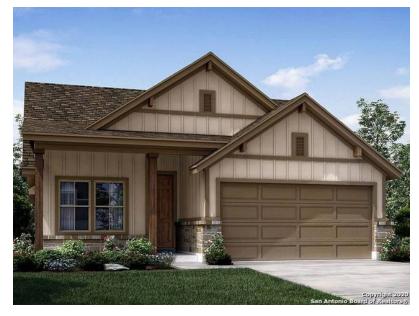

|               |
| Year Built            | 1990                      | -             |
| Total Rooms           | 6                         | -             |
| Style                 | Contemporary              | -             |
| Roofing               | Asphalt                   | -             |
| Heating               | Forced Air Unit           | -             |
| Cooling               | Central                   | -             |
| Foundation            | Slab                      | -             |
| Exterior Walls        | Wood                      | -             |
| Number of Units       | 0                         | -             |
| Number of Stories     | 1                         | -             |



## 11664 Folsom Pass, San Antonio, TX 78245

Seller's Report





#### Closed

#### Notice of Trustee Sale

# Current Estimated Value \$339,060

SABOR.com

Last RVM® Update: 8/29/2023

RVM<sup>®</sup> Est. Range:

\$312K – \$366K

RVM<sup>®</sup> Confidence:

★★★★★★ RVM<sup>®</sup> Change Last 1 Month: **\$2,290** 

RVM<sup>®</sup> Change Last 12 Months: –

| Home Facts            | Public Facts              | Listing Facts |
|-----------------------|---------------------------|---------------|
| Property Type         | Single Family             | -             |
| Property Subtype      | Single Family Residential | -             |
| Bedrooms              | 3                         | -             |
| Total Baths           | 2                         | -             |
| Full Baths            | 2                         | -             |
| Partial Ba