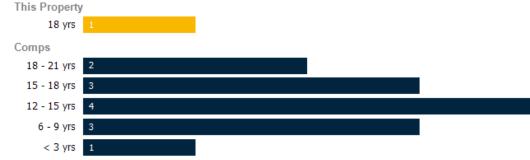

#### Age Range of Comps Sold

This chart shows the distribution of homes reported sold in the past three months of different age ranges in the area of your search.

Data Source: Public records data Update Frequency: Daily

This Property

Comps