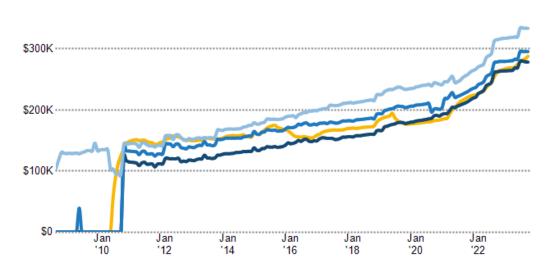

### **Property History**

Median Estimated Home Value

This graphic displays property estimates for a market area and a subject property, where one has been selected. Estimated property values are generated by a valuation model and are not formal appraisals.