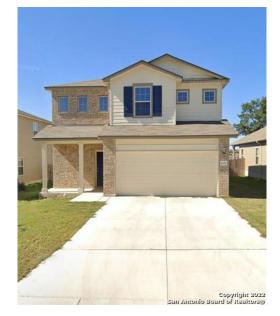

| 5,489 sq ft               | -             |
| Lot Dimensions        | 5489 SF                   | -             |
| Garage                | Yes                       | -             |
| Garage (spaces)       | 1                         | -             |
| Year Built            | 2021                      | -             |
| Roofing               | Asphalt                   | -             |
| Heating               | Forced Air Unit           | -             |
| Cooling               | Central                   | -             |
| Foundation            | Slab                      | -             |
| Number of Units       | 0                         | -             |
| Number of Stories     | 1                         | -             |





# 1211 Petunia Blf, San Antonio, TX 78245





#### Sold Date: 3/9/2023 Public Record

**Current Estimated Value** \$314,010

Last RVM® Update: 8/29/2023

RVM<sup>®</sup> Est. Range: \$286K - \$342K

RVM® Confidence:

★ \*\*\*\* RVM<sup>®</sup> Change

Last 1 Month: \$2,540

RVM<sup>®</sup> Change Ψ Last 12 Months: 0.52%

| (<br>\$276k |                     | Potranco Rd    |
|-------------|---------------------|----------------|
|             |                     | TROPHY RIDGE   |
|             |                     | 504)           |
|             | E 2006/44<br>5 - EE | \$314k         |
|             |                     |                |
| ලාංගුව      |                     | Man data ©2023 |
|             |                     | Map data ©2023 |
| LEGEND: 🙆   | Subject Property    | This Property  |

| Home Facts