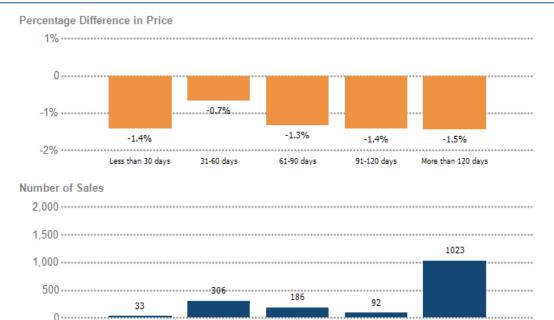

#### Listing Price vs. Sales Price

This chart displays the average percentage difference between the listing and selling price, compared by length of time properties were for sale in this market.

Data Source: On- and off-market listings sources

Update Frequency: Monthly

Below Listing Price Number of Sales