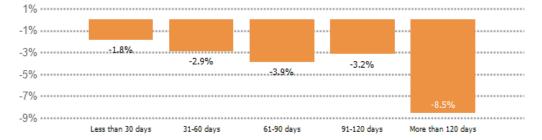

#### Average Price Adjustments

This chart displays the average percentage adjustment from the original list price, compared by length of time properties have been for sale in this market.

Data Source: On- and off-market listings sources

#### Update Frequency: Monthly

Price Adjustments (-)

Number of Price Adjustments - All Listings

#### Percentage Change in Listing Price

Less than 30 days

31-60 days

61-90 days

91-120 days

More than 120 days