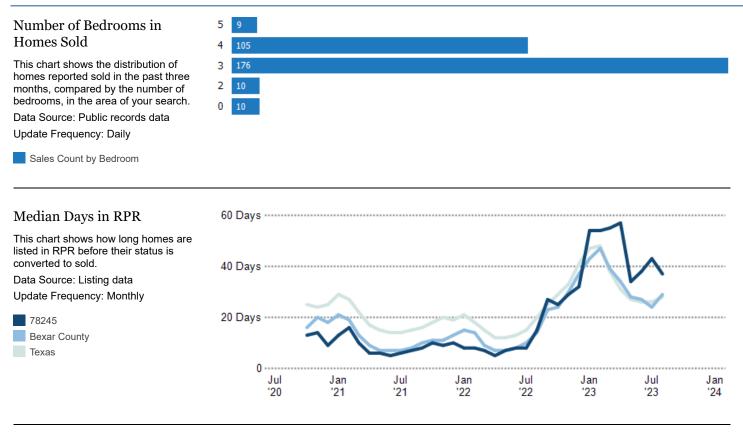

#### Seller's Report

This chart shows the distribution of homes reported sold in the past six months at different prices per bedroom in the area of your search. The amount shown for the subject property is sold data where available, or the property's estimated value when sales data are unavailable (such as a non-disclosure state) or provided in range format.

Data Source: Public records and MLS data where licensed

Update Frequency: Monthly