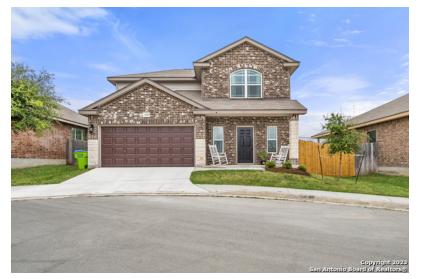

| 2015                      | 2015                     |
| Roofing               | Asphalt                   | Composition              |
| Heating               | Forced Air Unit           | Heat Pump, Natural Gas   |
| Cooling               | Central                   | One Central              |
| Fireplaces            | Yes                       | Not Applicable           |
| Foundation            | Slab                      | Slab                     |
| Exterior Walls        | -                         | Brick, Pre-Owned, Siding |
| Number of Units       | 0                         | -                        |
| Number of Stories     | 2                         | 2                        |

Courtesy of Sovereign Real Estate Group





#### 1430 Crane Ct, San Antonio, TX 78245



SABOR.com Seller's Report



LEGEND: 囵 This Property

|              | Home Facts            | Public Facts                | Listing Facts                     |
|--------------|-----------------------|-----------------------------|-----------------------------------|
|              | Property Type         | Single Family               | Single Family                     |
| 2023         | Property Subtype      | Single Family Residential   | Single Family Detached            |
|              | Bedrooms              | 3                           | 3                                 |
|              | Total Baths           | 3                           | 3                                 |
|              | Full Baths            | 2                           | 2