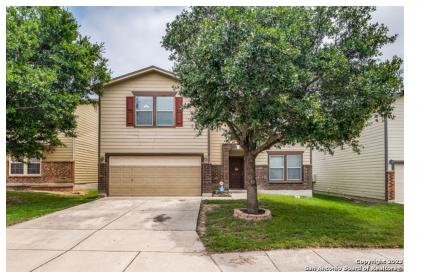

g               | Forced Air Unit           | Central, Electric                 |
| Cooling               | Central                   | One Central                       |
| Fireplaces            | -                         | Not Applicable                    |
| Foundation            | Slab                      | Slab                              |
| Exterior Walls        | -                         | 3 Sides Masonry, Brick, Pre-Owned |
| Number of Units       | 0                         | -                                 |
| Number of Stories     | 2                         | 2                                 |

1957

Coorle

LEGEND:

佪

Subject Property

COOLCREST \$276k

Listing Courtesy of Texas Premier Realty





# 9231 Mimosa Mnr, San Antonio, TX 78245

SABOR.com Seller's Report





LEGEND: 🔟

Subject Property

This Property

| Home Facts            | Public Facts              | Listing Facts                  |
|-----------------------|---------------------------|--------------------------------|
| Property Type         | Single Family             | Single Family                  |
| Property Subtype      | Single Family Residential | Single Family Detached         |
| Bedrooms              | 3                         | 3                              |
| Total Baths           | 3                         | 3                              |
| Full Baths            | 2                         | 2                              |
| Partial Baths         | 1                         | 1                              |
| Living Area (sq ft)   | 2,156                     | 2,