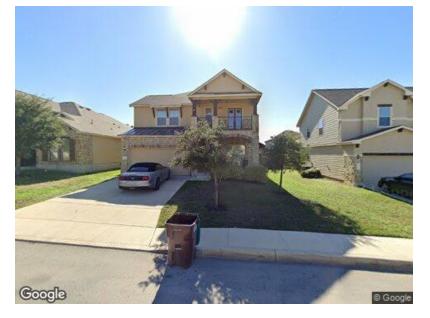

| Contemporary              | -                        |
| Roofing               | Asphalt                   | Composition              |
| Heating               | Forced Air Unit           | Central, Electric        |
| Cooling               | Central                   | One Central              |
| Fireplaces            | -                         | Not Applicable           |
| Foundation            | Slab                      | Slab                     |
| Exterior Walls        | Other                     | Brick, Pre-Owned, Siding |
| Number of Units       | 0                         | -                        |
| Number of Stories     | 2                         | 2                        |

Courtesy of Keller Williams City-View





## 10510 Gazelle Clf, San Antonio, TX 78245



SABOR.com Seller's Report



#### Closed

Sold Date: 9/11/2023
 MLS Listing 1703838: 7/16/2023

Closed Price \$390,000 Closed Date: 9/11/2023

Days in RPR: 57

Current Estimated Value

**\$388,180** Last RVM<sup>®</sup> Update: 8/29/2023

RVM<sup>®</sup> Est. Range:

\$380K – \$396K

RVM<sup>®</sup> Confidence:

RVM<sup>®</sup> Change Last 1 Month: \$7,390

RVM<sup>®</sup> Change Last 12 Months: 4.71%

This beauty features 4 bedrooms and 3.5 bath with a gorgeous open floor concept. Big windows and tall ceilings make the amazing kitchen and living area bright and open great for entertaining. Master suite is located down stairs with a secondary master upstairs along with 2 other bedrooms. There is...

| Home Facts            | Public Facts              | Listing Facts            |
|-------