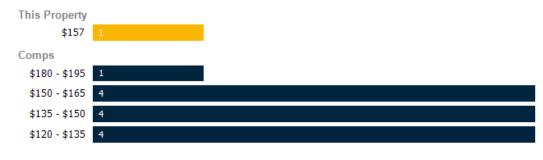

#### Price Range of Comps Sold

)R.com

This chart shows the distribution of homes reported sold in the past three months within different price ranges in the area of your search. The amount shown for the subject property is sold data where available, or the property's estimated value when sales data is unavailable (such as a non-disclosure state) or provided in range format.

Data Source: Public records data

Update Frequency: Daily